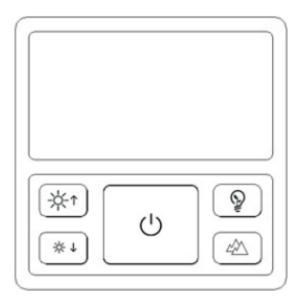

#### **Buttons Functions**

### \*Light or light group can be associated

| -\-        | Dim Raise | P       | Auto-brightness according to the APP default |
|------------|-----------|---------|----------------------------------------------|
| -\-        | Dim Lower | <u></u> | Scene Switching: three scenes at most        |
| $\bigcirc$ | On / Off  |         |                                              |