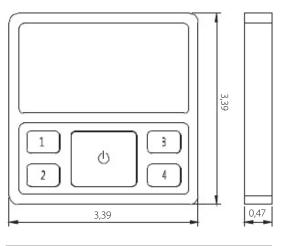

# **FTRV Wall Switch Spec Sheet**

| Length, inch | Width, inch | Height, inch |
|--------------|-------------|--------------|
| 3,39"        | 3,39"       | 0,47"        |