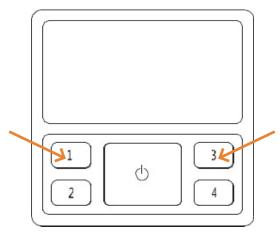

#### Remark

Pressing button 1 and 3 together over 2 seconds achieves reset function and enters pairing mode for 30 seconds. Then, switch can be added by APP searching within 30 seconds.