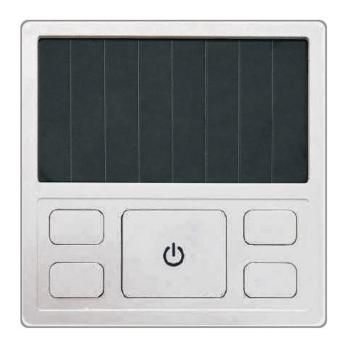

#### **Features**

- 1. Powered by solar cell or optical energy
- 2. USB charging is available
- 3. Bluetooth communication
- 4. No external connection, Easy installation
- 5. Controls up to 255 fixtures

#### **Buttons Functions**